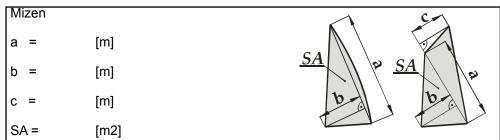

## NAVIGA Model Certificate For models in NSS categories

Date:

| Owner:                         |                                                                   |
|--------------------------------|-------------------------------------------------------------------|
| Name:                          |                                                                   |
| First Name:                    |                                                                   |
| Address:                       | (Country Code, Post Code, City)                                   |
| Street and House-No.:          |                                                                   |
| Date of Birth:                 |                                                                   |
| CONFIRMATION OF                | THE DATA ENTERED                                                  |
|                                |                                                                   |
| Signature of the Model Owner   |                                                                   |
| Signature of the Club Chairman | Signature of the Technical Representative for measuring the Model |