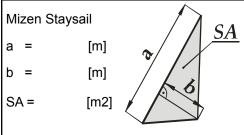

## NAVIGA Model Certificate For models in NSS categories

Date:

| Owner:                         |                                                                   |
|--------------------------------|-------------------------------------------------------------------|
| Name:                          |                                                                   |
| First Name:                    |                                                                   |
| Address:                       | (Country Code, Post Code, City)                                   |
| Street and House-No.:          |                                                                   |
| Date of Birth:                 |                                                                   |
| CONFIRMATION OF                | THE DATA ENTERED                                                  |
|                                |                                                                   |
| Signature of the Model Owner   |                                                                   |
| Signature of the Club Chairman | Signature of the Technical Representative for measuring the Model |