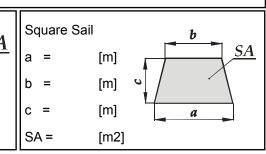

## NAVIGA Model Certificate For models in NSS categories

Date:

| Owner:                         |                                                                   |
|--------------------------------|-------------------------------------------------------------------|
| Name:                          |                                                                   |
| First Name:                    |                                                                   |
| Address:                       | (Country Code, Post Code, City)                                   |
| Street and House-No.:          |                                                                   |
| Date of Birth:                 |                                                                   |
| CONFIRMATION OF                | THE DATA ENTERED                                                  |
|                                |                                                                   |
| Signature of the Model Owner   |                                                                   |
| Signature of the Club Chairman | Signature of the Technical Representative for measuring the Model |